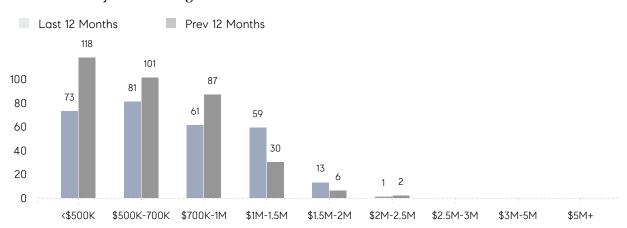

1        | 22        | -5%      |
|                | % OF ASKING PRICE  | 107%      | 104%      |          |
|                | AVERAGE SOLD PRICE | \$940,746 | \$898,843 | 5%       |
|                | # OF CONTRACTS     | 15        | 21        | -29%     |
|                | NEW LISTINGS       | 18        | 36        | -50%     |
| Condo/Co-op/TH | AVERAGE DOM        | 10        | 44        | -77%     |
|                | % OF ASKING PRICE  | 111%      | 102%      |          |
|                | AVERAGE SOLD PRICE | \$664,357 | \$445,800 | 49%      |
|                | # OF CONTRACTS     | 0         | 5         | 0%       |
|                | NEW LISTINGS       | 0         | 5         | 0%       |

# Scotch Plains

**JULY 2023** 

### Monthly Inventory





### Contracts By Price Range



### Listings By Price Range



# COMPASS



Compass makes no representations or warranties, express or implied, with respect to future market conditions or prices of residential product at the time the subject property or any competitive property is complete and ready for occupancy or with respect to any report, study, finding, recommendation or other information provided by Compass herein. Moreover, no warranty, express or implied, is made or should be assumed regarding the accuracy, adequacy, completeness, legality, reliability, merchantability or fitness for a particular purpose of any information, in part or whole, contained herein. All material is presented with the understanding that Compass shall not be deemed to provide legal, accounting or other professional services. This is no