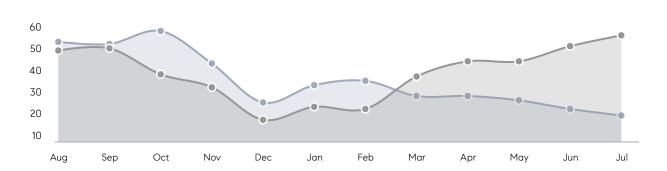

| AVERAGE DOM        | 21        | 22        | -5%      |
|                | % OF ASKING PRICE  | 107%      | 104%      |          |
|                | AVERAGE SOLD PRICE | \$940,746 | \$898,843 | 5%       |
|                | # OF CONTRACTS     | 15        | 21        | -29%     |
|                | NEW LISTINGS       | 18        | 36        | -50%     |
| Condo/Co-op/TH | AVERAGE DOM        | 10        | 44        | -77%     |
|                | % OF ASKING PRICE  | 111%      | 102%      |          |
|                | AVERAGE SOLD PRICE | \$664,357 | \$445,800 | 49%      |
|                | # OF CONTRACTS     | 0         | 5         | 0%       |
|                | NEW LISTINGS       | 0         | 5         | 0%       |

# Scotch Plains

**JULY 2023** 

### Monthly Inventory





### Contracts By Price Range



### Listings By Price Range



# COMPASS



Compass makes no representations or warranties, express or implied, with respect to future market conditions or prices of residential product at the time the subject property or any competitive property is complete and ready for occupancy or with respect to any report, study, finding, recommendation or other information provided by Compass herein. Moreover, no warranty, express or implied, is made or should be assumed regarding the accuracy, adequacy, completeness, legality, reliability, merchantability or fitness for a particular purpose of any information, in part or whole, contained herein. All material is presented with the understanding that Compass shall not be deemed to provide legal, accounting or other p