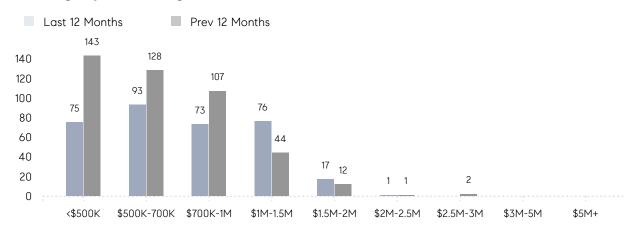

|
|                | % OF ASKING PRICE  | 107%      | 104%      |          |
|                | AVERAGE SOLD PRICE | \$940,746 | \$898,843 | 5%       |
|                | # OF CONTRACTS     | 15        | 21        | -29%     |
|                | NEW LISTINGS       | 18        | 36        | -50%     |
| Condo/Co-op/TH | AVERAGE DOM        | 10        | 44        | -77%     |
|                | % OF ASKING PRICE  | 111%      | 102%      |          |
|                | AVERAGE SOLD PRICE | \$664,357 | \$445,800 | 49%      |
|                | # OF CONTRACTS     | 0         | 5         | 0%       |
|                | NEW LISTINGS       | 0         | 5         | 0%       |

# Scotch Plains

**JULY 2023** 

### Monthly Inventory





### Contracts By Price Range



### Listings By Price Range



# COMPASS



Compass makes no representations or warranties, express or implied, with respect to future market conditions or prices of residential product at the time the subject property or any competitive property is complete and ready for occupancy or with respect to any report, study, finding, recommendation or other information provided by Compass herein. Moreover, no warranty, express or implied, is made or should be assumed regarding the accuracy, adequacy, completeness, legality, reliability, merchantability or fitness for a particular purpose of any information, in part or whole, contained herein. All material is presented with the understanding that Compass shall not be deemed to provide legal, accounting or other professional services. This is not intended to solicit the purch